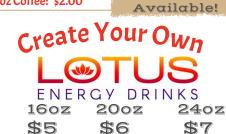

### 1) Pick a Lotus

Select: blue, gold, white, purple, pink, or skinny blue

## 2) Add Some Flavors

Choose from our collection of 20+ flavors

Vanilla, Watermelon, Blue Raspberry, Strawberry, Lime, Coconut, Pineapple, Orange, Blueberry, Lavender, Huckleberry, Blackberry, Pomegranate, Kiwi, Green Apple, Cherry, Peach, Passion Fruit

Sugar-Free Options: Blue Raspberry, Peach, Vanilla Strawberry, Watermelon Sugar Free Drinks: Skinny Punch (SF Strawberry & Watermelon)

> Skinny Blue Lagoon (SF Blue Raspberry & Watermelon)

> > Skinny Shark Bite (SF Strawberry)

Skinny Blue Dream (SF Blue Raspberry)

Add Super Cream or Power Up for \$1