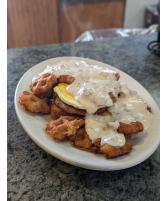

#### Sunrise Horseshoe \$10.99

– Buttered Texas toast, sausage, egg, waffled hash browns, and sausage

gravy